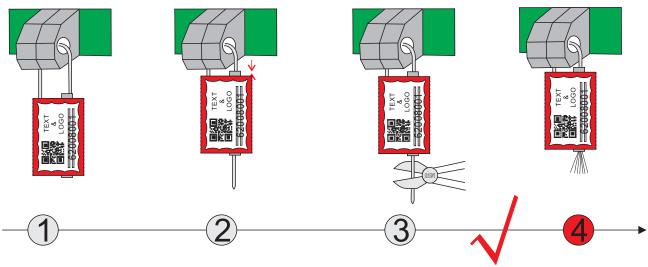

### The correct user guide

- Ready to seal it.
- ② Pull tight the wire very near to the lock chamber.
- 3 Cut the wire.
- Because it is NPC wire, after cutting the wire, The wire scatter by itself.

www.ourseal.com
Security Create Value