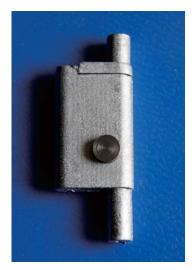

#### MODEL NUMBER: OS6500

In the production process, the white part is not welded, it is directly injection, and the white plastic goes through from the front side to the other side to wrap the whole lock housing, so the white part is impossible to be pried open.

#### Lock structure

The lock housing is made with zinc. The lock mechanism is wheel. The wire tube:2.0mm The wire diameter:1.8mm Impossible to put the pin into the tube to push the wheel The wire can not be twistd