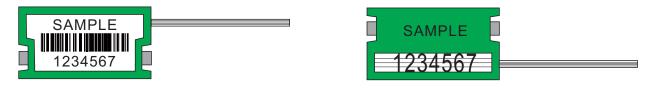

### Double colors on both sides.

## Both sides is good for printing.

www.ourseal.com Security Create Value