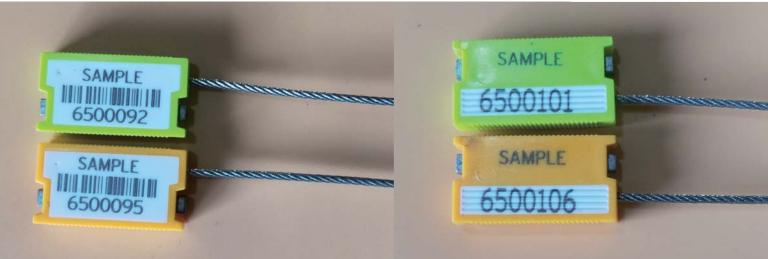

## Printing

[]Laser engraving []Company Logo/Name;Sequential number []The readable bar code is available

The seal body can be any colors. we always print on the white tag by laser engraving.

www.ourseal.com Security Create Value

### Double colors on both sides.

## Both sides is good for printing.

www.ourseal.com Security Create Value