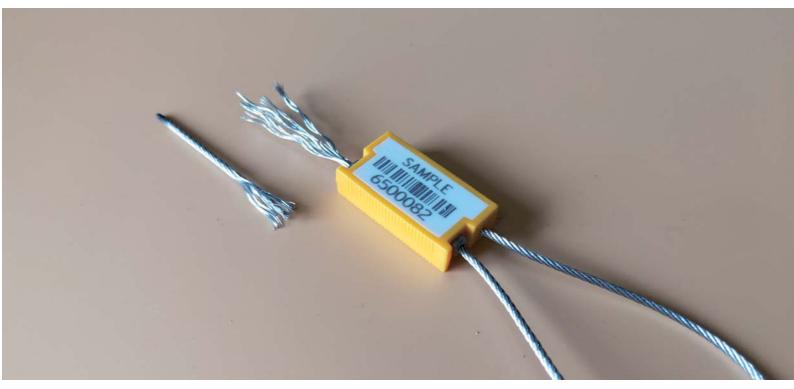

#### MODEL NUMBER: OS6500

Strongly suggest you must cut the wire end tip after sealing. Anybody can take the wire out and tamper it.