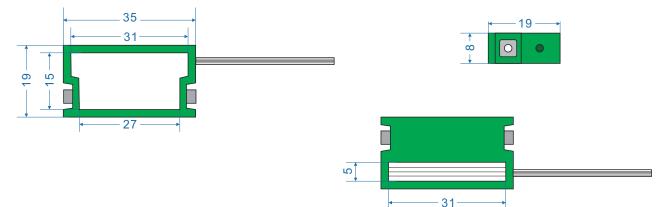

#### Material

[]The lock housing is **ZINC** and covered with ABS in Double Colors []The wire is NPC galvanized cable []The standard wire is 1.8\*300mm

www.ourseal.com Security Create Value

MODEL NUMBER: OS6500

#### Lock structure

The lock housing is made with zinc. The lock mechanism is wheel. The wire tube:2.0mm The wire diameter:1.8mm Impossible to put the pin into the tube to push the wheel The wire can not be twistd