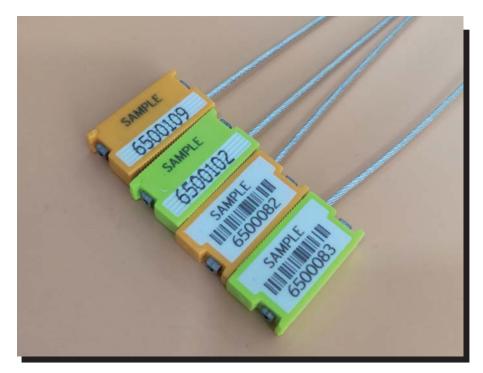

## Printing

[]Laser engraving []Company Logo/Name;Sequential number []The readable bar code is available

The seal body can be any colors. we always print on the white tag by laser engraving.

www.ourseal.com Security Create Value

### Double colors on both sides.

## Both sides is good for printing.

www.ourseal.com Security Create Value