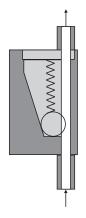

## **Compare the structure**

This is defective structure in the market

The lock mechanism is a Ball.
The defect is :
1)the tensile strength is less than 150kgs.
The wire is not broken.
2)the wire can be twisted right and left. and then take the wire out.
3)the wire is hard to go through the hole.

#### The PATENT structure by OURSEAL

#### The lock mechanism is a **Disco** The advantage is : 1)the tensile strength is more than 180kgs 2)the wire can go through well. 3)the wire can NOT be twisted. 4)The wire can NOT be took out.

www.ourseal.com Security Create Value