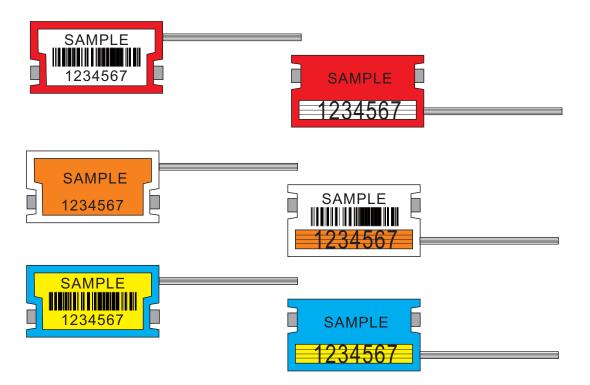

## Open your imagination and Discover different wonderful things

This is general

Open your imagination.

Let the thief be crazy with your beautiful colors.

www.ourseal.com Security Create Value