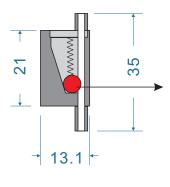

#### The PATENT structure by OURSEAL

#### The lock mechanism is a **Disco** The advantage is : 1)the tensile strength is more than 180kgs 2)the wire can go through well. 3)the wire can NOT be twisted. 4)The wire can NOT be took out.

www.ourseal.com Security Create Value