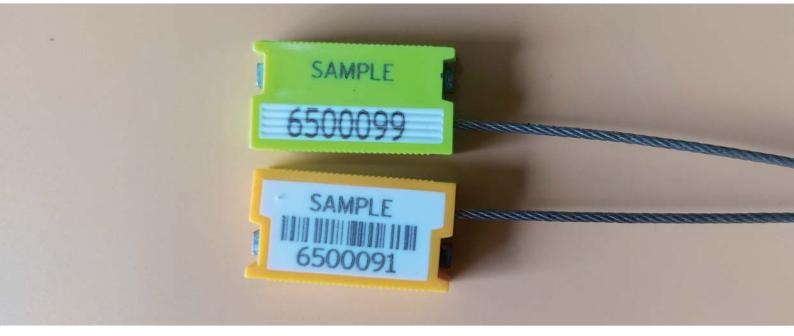

## Printing

[]Laser engraving []Company Logo/Name;Sequential number []The readable bar code is available

The seal body can be any colors. we always print on the white tag by laser engraving.

www.ourseal.com Security Create Value