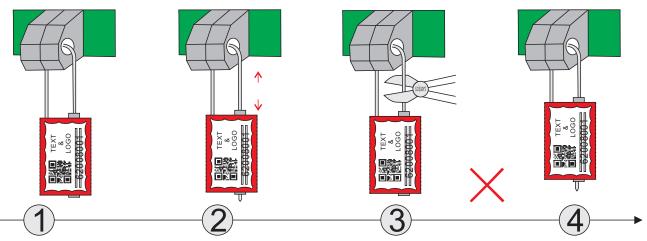

#### MODEL NUMBER: OS6500

The wire is NOT NPC wire or wrong sealing. There is re-seal risk .

- 1 Ready to seal it.
- ② NOT pull tight the wire very near to the lock chamber.
- 3 Cut the wire.
- 4 Re-seal it.