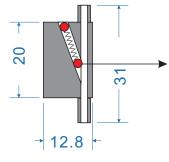

## **Compare the structure**

This is defective structure in the market

The lock mechanism is a Ball.
The defect is :
1)the tensile strength is less than 150kgs.
The wire is not broken.
2)the wire can be twisted right and left. and then take the wire out.
3)the wire is hard to go through the hole.